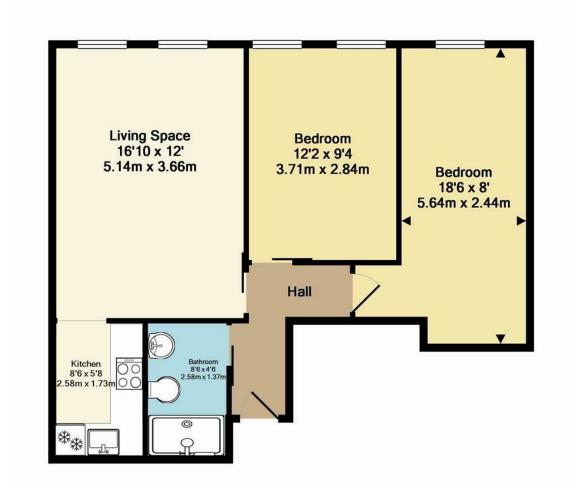

High Street 196A Flat 1B Total Approx. Floor Area 616 Sq.Ft. (57.2 Sq.M.)

Illustration for identification purposes. Not to scale. All measurements are approximate and for guidance only. © Next Move 2013

Made with Metropix ©2013

Property Misdescriptions Act 1991

These particulars are thought to be materially correct though their accuracy is not guaranteed and they do not form part of any contract. All measurements are given only as a guide and services & appliances have not been tested. Purchasers are advised to appoint their own Surveyors & Conveyancers to satisfy themselves on all matters concerning any purchase.