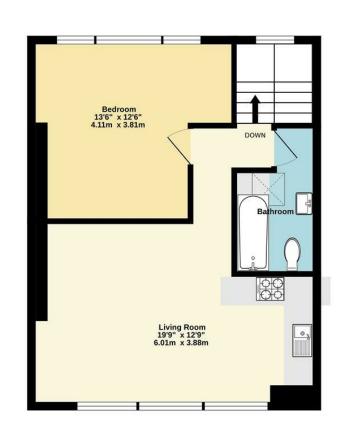

1st Floor 34 sq.ft. (3.2 sq.m.) approx. 2nd Floor 484 sq.ft. (45.0 sq.m.) approx.

Cecile Park, N8

TOTAL FLOOR AREA : 518 sq.ft. (48.2 sq.m.) approx.

Whits every attempt has been made to extra the accuracy of the foorpian contained here, measurement doctors, windows, rooms and any other items are approximate and no responsibility is taken for any error of coors, windows, rooms and any other items are approximate and no responsibility is taken for any error omission or mis-statement. This plan is of influstrative purposes only and should be used as such five a

This superb property is arranged on the top floor (second) of an attractive semi-detached Victorian house. The accommodation, with a floor area in excess of 500 sq ft, comprises a generous living room with kitchen area; large double bedroom, and modern bathroom.