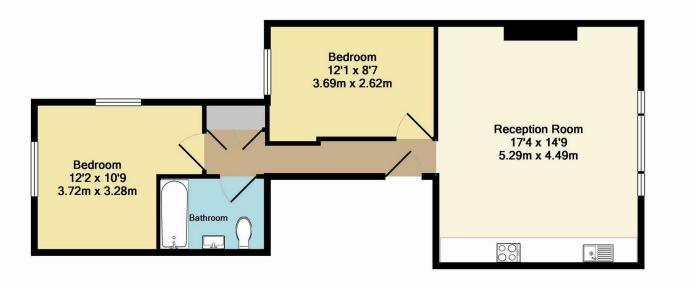

Church Street, N16 Total Approx. Floor Area 562 Sq.Ft. (52.2 Sq.M.)

Illustration for identification purposes. Not to scale. All measurements are approximate and for guidance only. © Next Move 2012 Made with Metropix ©2012

Located in the heart of Stoke Newington, footsteps from the area's array of shops, restaurants, cafes and bars, this well-presented split-level flat is situated above retail premises and offered to the market chain-free. Accommodation includes, to the rear, two generous double bedrooms and a modern bathroom. To the front of the property is a spacious, open-plan living area with fitted kitchen, timber flooring and large sash windows overlooking vibrant Church Street.