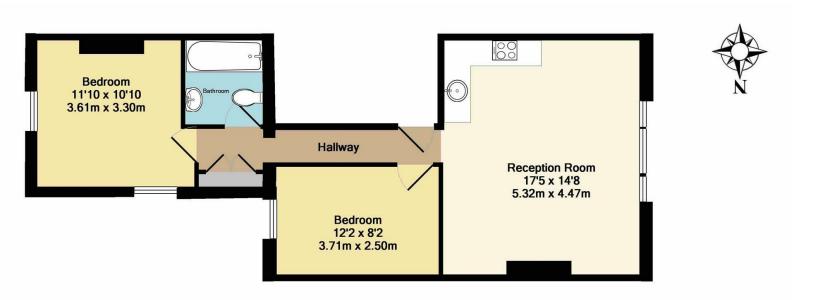

Total Approx. Floor Area 567 Sq.Ft. (52.7 Sq.M.)

Illustration for identification purposes. Not to scale. All measurements are approximate and for guidance only. © Next Move 2017 Made with Metropix ©2017

Located in the heart of Stoke Newington, footsteps from the area's array of shops, restaurants, cafes and bars, this well-presented split-level flat is situated above retail premises and offered to the market chain-free. Accommodation includes, to the rear, two generous double bedrooms and a modern bathroom. To the front of the property is a spacious, open-plan living area with fitted kitchen, original fireplace, timber flooring and large sash windows overlooking vibrant Church Street.